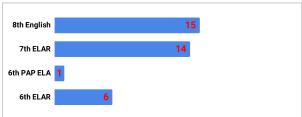

6th   | 7th   | 8th   | Average |
|-------------------|-------|-------|-------|---------|
| 2021-2022         | 97.2% | 96.7% | 96.5% | 96.8%   |
| 2020-2021         | 97.1% | 97.0% | 95.8% | 96.6%   |
| 2019-2020         | 96.4% | 96.5% | 96.1% | 96.3%   |
| 2018-2019         | 96.9% | 96.3% | 95.7% | 96.3%   |
| 2017-2018         | 96.7% | 95.8% | 96.7% | 96.4%   |
| 2016-2017         | 97.3% | 97.3% | 96.9% | 97.2%   |
| 2015-2016         | 97.7% | 97.1% | 96.9% | 97.2%   |
| 2014-2015         | 97.2% | 96.8% | 96.2% | 96.7%   |
| 2013-2014         | 97.7% | 97.3% | 97.4% | 97.5%   |
| 2012-2013         | 95.7% | 95.8% | 95.3% | 95.6%   |
| 2011-2012         | 96.9% | 96.8% | 96.0% | 96.6%   |

## Student Failure by Subject and Grade Level

#### English/Reading Failures by Grade Level



#### Math Failures by Grade Level



#### **Elective Failures by Grade Level**