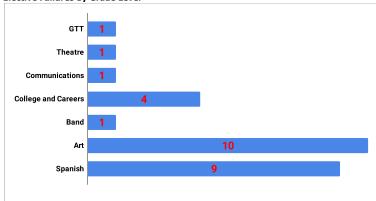

------|
| 2021-2022         | 97.2% | 96.7% | 96.5% | 96.8%   |
| 2020-2021         | 97.1% | 97.0% | 95.8% | 96.6%   |
| 2019-2020         | 96.4% | 96.5% | 96.1% | 96.3%   |
| 2018-2019         | 96.9% | 96.3% | 95.7% | 96.3%   |
| 2017-2018         | 96.7% | 95.8% | 96.7% | 96.4%   |
| 2016-2017         | 97.3% | 97.3% | 96.9% | 97.2%   |
| 2015-2016         | 97.7% | 97.1% | 96.9% | 97.2%   |
| 2014-2015         | 97.2% | 96.8% | 96.2% | 96.7%   |
| 2013-2014         | 97.7% | 97.3% | 97.4% | 97.5%   |
| 2012-2013         | 95.7% | 95.8% | 95.3% | 95.6%   |
| 2011-2012         | 96.9% | 96.8% | 96.0% | 96.6%   |

## Student Failure by Subject and Grade Level

#### English/Reading Failures by Grade Level



#### Math Failures by Grade Level



#### **Elective Failures by Grade Level**