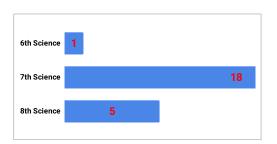

----|
| 2021-2022         | 97.2% | 96.7% | 96.5% | 96.8%   |
| 2020-2021         | 97.1% | 97.0% | 95.8% | 96.6%   |
| 2019-2020         | 96.4% | 96.5% | 96.1% | 96.3%   |
| 2018-2019         | 96.9% | 96.3% | 95.7% | 96.3%   |
| 2017-2018         | 96.7% | 95.8% | 96.7% | 96.4%   |
| 2016-2017         | 97.3% | 97.3% | 96.9% | 97.2%   |
| 2015-2016         | 97.7% | 97.1% | 96.9% | 97.2%   |
| 2014-2015         | 97.2% | 96.8% | 96.2% | 96.7%   |
| 2013-2014         | 97.7% | 97.3% | 97.4% | 97.5%   |
| 2012-2013         | 95.7% | 95.8% | 95.3% | 95.6%   |
| 2011-2012         | 96.9% | 96.8% | 96.0% | 96.6%   |

## Student Failure by Subject and Grade Level

#### English/Reading Failures by Grade Level



#### Math Failures by Grade Level



#### **Elective Failures by Grade Level**