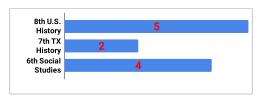

## Student Failure by Subject and Grade Level

#### **Elective Failures by Grade Level**