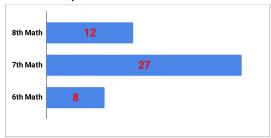

-----------------|-------|-------|-------|---------|
| 2021-2022         | 97.2% | 96.7% | 96.5% | 96.8%   |
| 2020-2021         | 97.1% | 97.0% | 95.8% | 96.6%   |
| 2019-2020         | 96.4% | 96.5% | 96.1% | 96.3%   |
| 2018-2019         | 96.9% | 96.3% | 95.7% | 96.3%   |
| 2017-2018         | 96.7% | 95.8% | 96.7% | 96.4%   |
| 2016-2017         | 97.3% | 97.3% | 96.9% | 97.2%   |
| 2015-2016         | 97.7% | 97.1% | 96.9% | 97.2%   |
| 2014-2015         | 97.2% | 96.8% | 96.2% | 96.7%   |
| 2013-2014         | 97.7% | 97.3% | 97.4% | 97.5%   |
| 2012-2013         | 95.7% | 95.8% | 95.3% | 95.6%   |
| 2011-2012         | 96.9% | 96.8% | 96.0% | 96.6%   |

## Student Failure by Subject and Grade Level

#### English/Reading Failures by Grade Level



#### Math Failures by Grade Level



#### **Elective Failures by Grade Level**